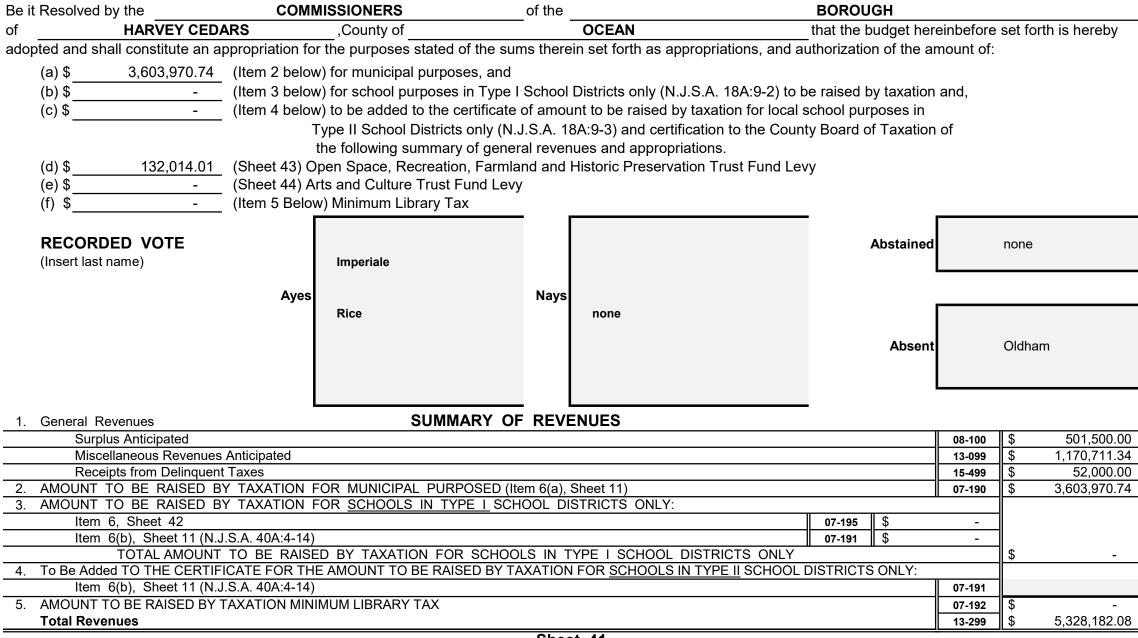

#### Section 1.

|                                     |                         |         |                 | e Municipal Budget |                |                 |                |                         |
|-------------------------------------|-------------------------|---------|-----------------|--------------------|----------------|-----------------|----------------|-------------------------|
| Be it Further Resolved, that said   | Budget be published in  | the     |                 | Beach Haven Time   | s              |                 |                |                         |
| in the issue of March               | 24, 2022                |         |                 |                    |                |                 |                |                         |
| The Governing Body of the           | BOROUGH                 | of      | HARVEY CEDA     | ARS do             | bes hereby app | rove the follow | /ing as the Bu | dget for the year 2022: |
| RECORDED VOTE<br>(Insert Last Name) |                         |         | Oldham          |                    |                |                 | Abstained      | none                    |
|                                     | Аус                     | es      | Rice            | Nays               | none           |                 | l<br>I         |                         |
|                                     |                         |         | Imperiale       |                    |                |                 | Absent         | none                    |
| Notice is hereby given that the B   | udget and Tax Resolutic | n was a | approved by the | COMMISSION         | NERS           | of the          | BC             | DROUGH                  |
| HARVEY CEDARS                       | , Coun                  | ty of   | OCEAN , or      | n March            | 18             | , 2022.         |                |                         |

#### SUMMARY OF CURRENT FUND SECTION OF APPROVED BUDGET

|                                                                               |                    |                                                               | YEAR 2022    |  |
|-------------------------------------------------------------------------------|--------------------|---------------------------------------------------------------|--------------|--|
| General Appropriations For: (Reference to item and sheet number should be o   | omitted in adv     | vertised budget)                                              | xxxxxxxxxxx  |  |
| 1. Appropriations within "CAPS" -                                             |                    |                                                               | xxxxxxxxxxx  |  |
| (a) Municipal Purposes {(Item H-1, Sheet 19)(N.J.S.A. 40A:4-45.2)}            |                    |                                                               | 3,924,904.95 |  |
| 2. Appropriations excluded from "CAPS" -                                      |                    |                                                               | xxxxxxxxxxx  |  |
| (a) Municipal Purposes {(Item H-2, Sheet 28)(N.J.S.A. 40A:4-53.3 as amended)} |                    |                                                               |              |  |
| (b) Local District School Purposes in Municipal Budget (Item K, Sheet         | 29)                |                                                               | -            |  |
| Total General Appropriations excluded from "CAPS" (Item O,                    | Sheet 29)          | _                                                             | 1,153,277.13 |  |
| 3. Reserve for Uncollected Taxes (Item M, Sheet 29) Based on Estimated        | 97.99%             | Percent of Tax Collections                                    | 250,000.00   |  |
|                                                                               |                    | Building Aid Allowance 2022 - \$                              |              |  |
| 4. Total General Appropriations (Item 9, Sheet 29)                            |                    | for Schools-State Aid 2021 - \$                               | 5,328,182.08 |  |
| 5. Less: Anticipated Revenues Other Than Current Property Tax (Item 5, Shee   | t 11) (i.e. Surplu | s, Miscellaneous Revenues and Receipts from Delinquent Taxes) | 1,724,211.34 |  |
| 6. Difference: Amount to be Raised by Taxes for Support of Municipal Budget   | (as follows)       |                                                               | xxxxxxxxxxx  |  |
| (a) Local Tax for Municipal Purposes Including Reserve for U                  | ncollected Ta      | xes (Item 6(a), Sheet 11)                                     | 3,603,970.74 |  |
| (b) Addition to Local District School Tax (Item 6(b), Sheet 11)               |                    |                                                               | -            |  |
| (c) Minimum Library Tax                                                       |                    |                                                               | -            |  |
|                                                                               |                    |                                                               |              |  |
|                                                                               |                    |                                                               |              |  |
|                                                                               |                    |                                                               |              |  |
|                                                                               |                    |                                                               |              |  |