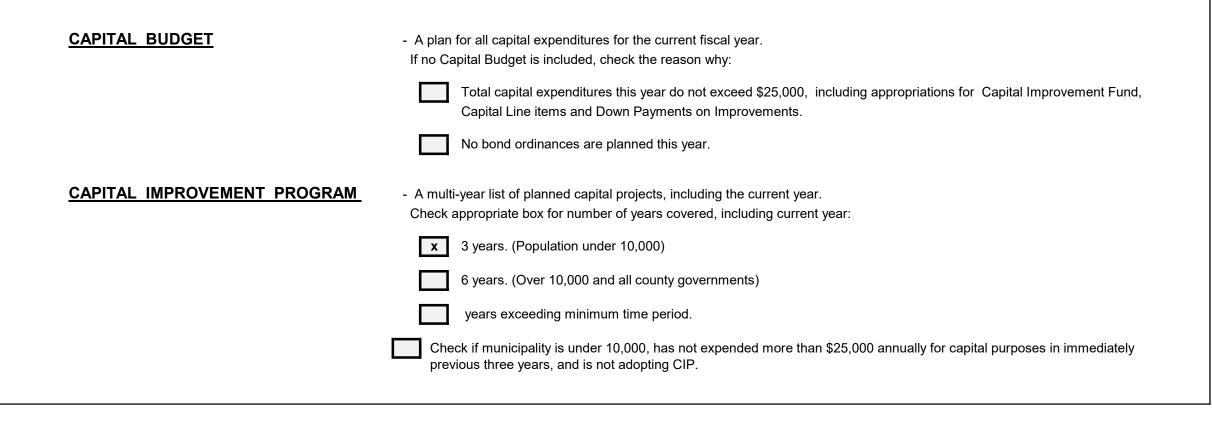

483,058.53 |

(Important: This appendix must be Included in advertisement of Budget.)

School Tax Levy Unpaid

Less: School Tax Deferred

\*Balance Included in Above "Cash Liabilities"

Sheet 39

#### 2022 CAPITAL BUDGET AND CAPITAL IMPROVEMENT PROGRAM

This section is included with the Annual Budget pursuant to N.J.A.C. 5:30-4. It does not in itself confer any authorization to raise or expend funds. Rather it is a document used as part of the local unit's planning and management program. Specific authorization to expend funds for purposes described in this section must be granted elsewhere, by a separate bond ordinance, by inclusion of a line item in the Capital Improvement Section of this budget, by an ordinance taking the money from the Capital Improvement Fund, or other lawful means.



## BOROUGH OF HARVEY CEDARS NARRATIVE FOR CAPITAL IMPROVEMENT PROGRAM

The Borough's Governing Body, through its Capital Budget, has projected the Borough's capital needs so as to plan for an orderly growth within the Borough. The Capital Budget, by its nature, does to some extent, establigh priorities. However, changing times may cause these priorities to vary. The availability of grants, development within the Borough and the financial status of the community will also be taken into consideration by the Mayor and Commissioners.

# CAPITAL BUDGET (Current Year Action) 2022

Local Unit

BOROUGH OF HARVEY CEDARS

|                             |                        |                                 | 4                                        |                                     |