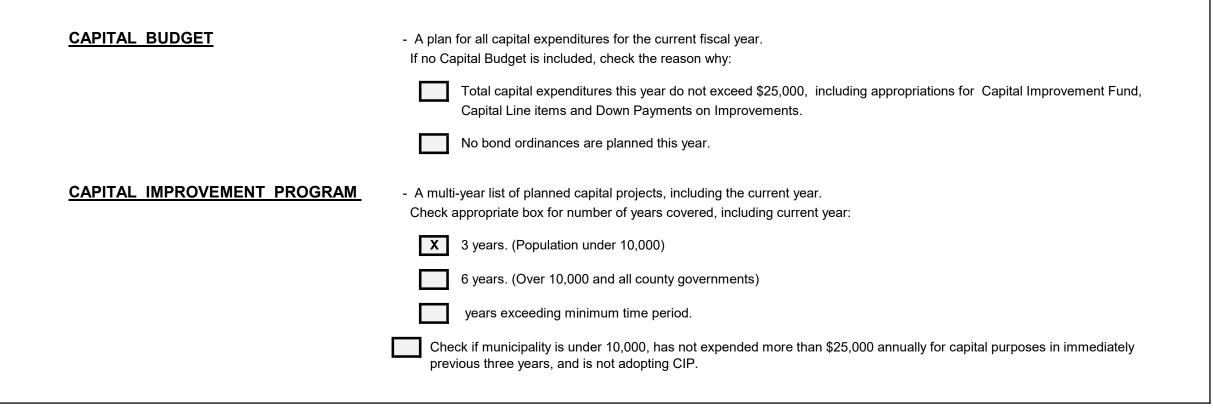

------------------------|---------|--------------|
| Current Surplus Anticipated in 2020 Budget | 2311600 | 500,000.00   |
| Surplus Balance Remaining                  | 2311700 | 960,331.59   |

#### 2020 CAPITAL BUDGET AND CAPITAL IMPROVEMENT PROGRAM

This section is included with the Annual Budget pursuant to N.J.A.C. 5:30-4. It does not in itself confer any authorization to raise or expend funds. Rather it is a document used as part of the local unit's planning and management program. Specific authorization to expend funds for purposes described in this section must be granted elsewhere, by a separate bond ordinance, by inclusion of a line item in the Capital Improvement Section of this budget, by an ordinance taking the money from the Capital Improvement Fund, or other lawful means.



#### BOROUGH OF HARVEY CEDARS NARRATIVE FOR CAPITAL IMPROVEMENT PROGRAM

The Borough's Governing Body, through its Capital Budget, has projected the Borough's capital needs so as to plan for an orderly growth within the Borough. The Capital Budget, by its nature, does to some extent, establigh priorities. However, changing times may cause these priorities to vary. The availability of grants, development within the Borough and the financial status of the community will also be taken into consideration by the Mayor and Commissioners.

## CAPITAL BUDGET (Current Year Action)

2020

BOROUGH OF HARVEY CEDARS

Local Unit

| 1                     | 2                 | 3                          | 4<br>AMOUNTS                  |                                     | NED FUNDING S