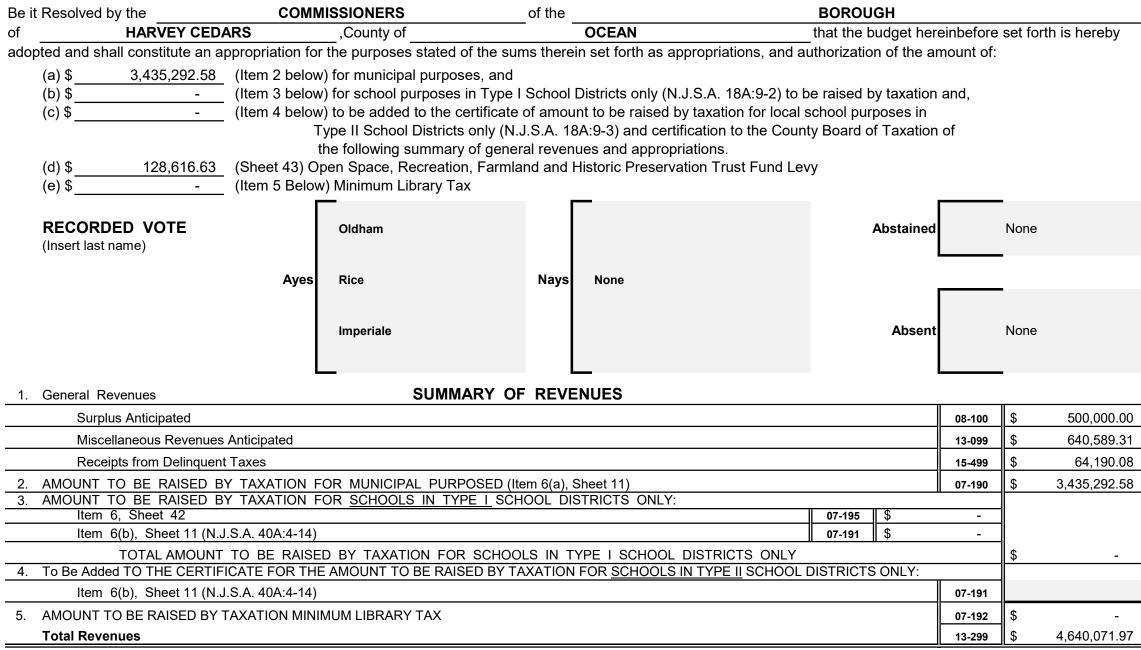

#### MUNICIPAL BUDGET NOTICE

| Section | n 1.                                         |                                        |             |                             |                        |             |                     |              |                     |                       |          |
|---------|----------------------------------------------|----------------------------------------|-------------|-----------------------------|------------------------|-------------|---------------------|--------------|---------------------|-----------------------|----------|
|         | Municipal Budget of the                      | BOROUGH                                | of          |                             | HARVEY CEDARS          |             | , County of         |              | OCEAN               | for the Fiscal Ye     | ear 2020 |
|         | Be it Resolved, that the follo               | wing statements of reve                | nues and ap | propriations shal           | Il constitute the Mun  | icipal Budg | get for the year 20 | )20;         |                     |                       |          |
|         | Be it Further Resolved, that                 | said Budget be publishe                | d in the    |                             | Beach                  | Haven Tin   | nes                 |              |                     |                       |          |
|         | in the issue of                              | April 9 , 20                           | )20         |                             |                        |             |                     |              |                     |                       |          |
|         | The Governing Body of the                    | BOROUGH                                | of          | HA                          | RVEY CEDARS            |             | does hereby app     | rove the fol | lowing as the       | Budget for the year 2 | 2020:    |
|         | <b>RECORDED V</b> ((Insert last name)        | DTE                                    | Ayes        | Oldham<br>Rice<br>Imperiale |                        | Nays        | None                |              | Abstained<br>Absent | None                  |          |
| of      | Notice is hereby given that t<br>HARVEY CEDA | he Budget and Tax Reso<br><u>RS</u> ,C |             |                             | C<br>I, on             |             | ONERS<br>3          | _ of the _   | BC                  | DROUGH                | -        |
|         | A Hearing on the Budget an                   | d Tax Resolution will be               | held at     | 7606                        | S Long Beach Blvd      |             | , on <u>Ma</u>      | ay           | ,                   | 2020 at               |          |
|         | _o'clock <u>PM</u> at which timed persons.   | ie and place objections t              | o said Budg | et and Tax Reso             | lution for the year 20 | )20 may be  | e presented by ta   | xpayers or   | other               |                       |          |

#### SUMMARY OF CURRENT FUND SECTION OF APPROVED BUDGET

|                                                                               |                  |                                    |                              | YEAR 2020    |
|-------------------------------------------------------------------------------|------------------|------------------------------------|------------------------------|--------------|
| General Appropriations For: (Reference to item and sheet number should be on  | nitted in adv    | /ertised budget)                   |                              | xxxxxxxxxxx  |
| 1. Appropriations within "CAPS" -                                             |                  |                                    |                              | xxxxxxxxxxx  |
| (a) Municipal Purposes {(Item H-1, Sheet 19)(N.J.S.A. 40A:4-45.2)}            |                  |                                    |                              | 3,692,656.29 |
| 2. Appropriations excluded from "CAPS" -                                      |                  |                                    |                              | xxxxxxxxxxx  |
| (a) Municipal Purposes {(Item H-2, Sheet 28)(N.J.S.A. 40A:4-53.3 as am        | ended)}          |                                    |                              | 697,415.68   |
| (b) Local District School Purposes in Municipal Budget (Item K, Sheet 2       | :9)              |                                    |                              | -            |
| Total General Appropriations excluded from "CAPS" (Item O, S                  | heet 29)         |                                    |                              | 4,390,071.97 |
| 3. Reserve for Uncollected Taxes (Item M, Sheet 29) Based on Estimated        | 97.93%           | Percent of Tax Collections         | S                            | 250,000.00   |
|                                                                               |                  | Building Aid Allowance             | 2020 - \$                    |              |
| 4. Total General Appropriations (Item 9, Sheet 29)                            |                  | for Schools-State Aid              | 2019 - \$-                   | 4,640,071.97 |
| 5. Less: Anticipated Revenues Other Than Current Property Tax (Item 5, Sheet  | 11) (i.e. Surplu | s, Miscellaneous Revenues and Reco | eipts from Delinquent Taxes) | 1,204,779.39 |
| 6. Difference: Amount to be Raised by Taxes for Support of Municipal Budget ( | as follows)      |                                    |                              | xxxxxxxxxxx  |
| (a) Local Tax for Municipal Purposes Including Reserve for Unc                | ollected Ta      | xes (Item 6(a), Sheet 11)          |                              | 3,435,292.58 |
| (b) Addition to Local District School Tax (Item 6(b), Sheet 11)               |                  |                                    |                              | -            |
| (c) Minimum Library Tax                                                       |                  |                                    |                              | -            |
|                                                                               |                  |                                    |                              |              |
|                                                                               |                  |                                    |                              |              |
|                                                                               |                  |                                    |                              |              |
|                                                                               |                  |                                    |                              |              |