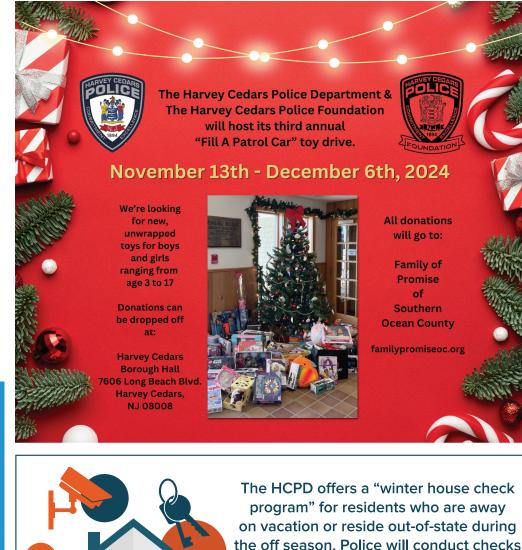

# NOVEMBER 2024

DECEMBER 2024 SMTWTFS 6 7 2 4 5 8 9 10 11 12 13 14 19 20 21 15 16 17 18 22 23 24 25 26 27 28 29 30 31

|    | Sunday | Monday                                                | Tuesday           | Wednesday            | Thursday                      | Friday                        | Saturday |
|----|--------|-------------------------------------------------------|-------------------|----------------------|-------------------------------|-------------------------------|----------|
| Me |        | Please refer to<br>eycedars.org for<br>day Beach Badg | 2025              |                      |                               | • 1                           | 2        |
|    | 3      | 4                                                     | 5<br>Election Day | 6                    | 7                             | 8                             | 9        |
|    |        |                                                       | TRASH             | BRUSH                |                               |                               |          |
|    | 10     | 11<br>Veterans Day                                    | 12                | 13<br>HCPD Toy Drive | 14                            | 0 15                          | 16       |
|    |        | HOLIDAY<br>Borough Closed                             | TRASH             | RECYCLING            |                               |                               |          |
|    | 17     | 18                                                    | 19                | 20                   | 21                            | 22                            | 23       |
|    |        |                                                       | TRASH             | LEAVES               |                               |                               |          |
|    | 24     | 25                                                    | 26                | 27                   | 28<br>Thanksgiving<br>HOLIDAY | 29<br>Thanksgiving<br>HOLIDAY | 30       |
|    |        |                                                       | TRASH             | RECYCLING            | Borough Closed                | Borough Closed                |          |