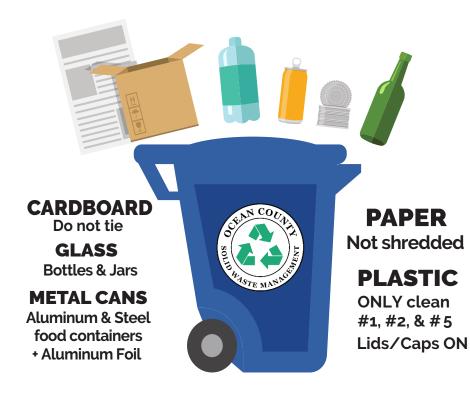

Recycling is "Single Stream" – all bottles, cans, newspapers, cardboard, junk mail, magazines, and mixed paper can be in the same covered metal or plastic container marked with a decal or an "R" and placed at curbside at time of pickup. **DO NOT USE PLASTIC BAGS OF ANY TYPE.** 

Acceptable items:

- all glass containers
- aluminum & steel cans
- plastics marked 1, 2 or 5
- clean food containers/cereal boxes
- Newspaper/inserts
- junk mail/magazines/catalogs
- writing paper
- corrugated cardboard (waffle pattern)
- brown paper bags
- clean pizza boxes (remove greasy parts)

\*\*\* Now you can leave caps/lids ON \*\*\*

Please flatten cardboard boxes and do not tie paper/cardboard items with string or tape. NO ceramics; mirrors; light bulbs; stoneware; plastic wrappers; plastic buckets or bags; Styrofoam; batteries; VCR tapes; waxed cardboard or waxed containers such as milk/juice cartons and drink boxes; plastic binders; paper towels/tissues; photographs; garden hose; plastic egg cartons; straws; plastic or metal coat hangers; dishes & cookware; stickers or sheets of address labels; plates or vases; plastic 6-pack holders; drinking glasses or window glass; foam/popcorn packaging; plant trays; waxed paper; Tyvek envelopes; hardback books.

## **Ocean County Curbside Recycling Guide**

# **New materials added**

**Chipboard** Food/tissue boxes **Aluminum foil** wrap & trays Plastics 1 2

Bottles, jars, food containers, etc.

### Now you can leave caps/lids ON **Clean & dry before recycling**

### Not on list? Don't put in bin! **DON'T BAG MATERIALS**

**Clean & Dry Materials ONLY Rechargeable batteries via drop-off** only, they are a fire hazard in your bin