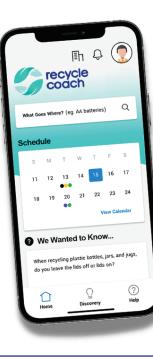

# We've Partnered with Recycle Coach!

### Download the Free Waste and Recycling App:

- Use the personalized collection schedule
- 🗸 Red
  - **Receive customized notifications**
- Sort waste correctly with the "What Goes Where?" search tool
- Boost your recycling knowledge and more!

Recycle Right!

Download the app TODAY!