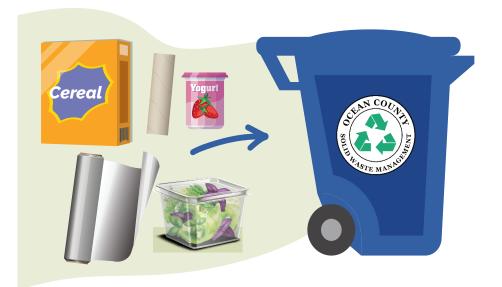

# **New materials added**

**Chipboard** Food/tissue boxes **Aluminum foil** wrap & trays Plastics 1 2

Bottles, jars, food containers, etc.

### Now you can leave caps/lids ON **Clean & dry before recycling**

### Not on list? Don't put in bin! **DON'T BAG MATERIALS**

**Clean & Dry Materials ONLY Rechargeable batteries via drop-off** only, they are a fire hazard in your bin