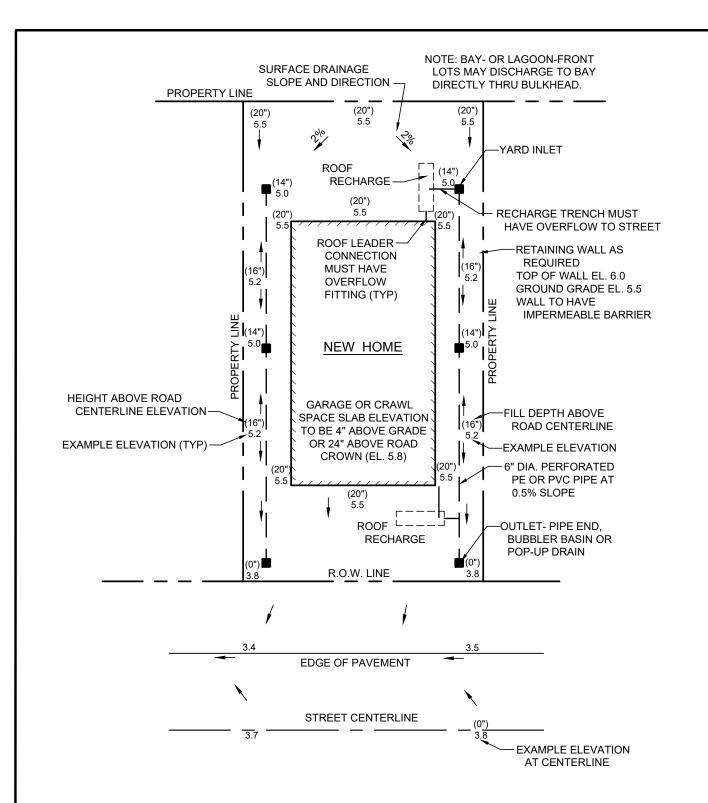

Detail B for lots West of Long Beach Boulevard and Detail C for lots East of Long Beach Boulevard are provided at the end of this chapter.

- <u>Section 2</u>: The following details and diagrams are hereby inserted at the end of Chapter 9 and are attached as part of the Ordinance and on file in the Borough Clerk's office.
  - 1. Detail A entitled "Subsurface Infiltration System".
  - 2. Detail B entitled "Typical Lot Layout, Grading and Drainage with 20 inches of fill West of Long Beach Boulevard".
  - 3. Detail C entitled "Typical Lot Layout, Grading and Drainage for Lots filled East of Long Beach Boulevard".
- **Section 3**. All ordinances or parts of ordinances inconsistent herewith are repealed to the extent of such inconsistency.
- <u>Section 4</u>. If any word, phrase, clause, section or provision of this ordinance shall be found by any court of competent jurisdiction to be unenforceable, illegal or unconstitutional, such word, phrase, clause, section or provision shall be severable from the balance of the ordinance and the remainder of the ordinance shall remain in full force and effect.

#### **DETAIL B**

## TYPICAL LOT GRADING WITH 20" OF FILL PROPERTIES WEST OF LONG BEACH BOULEVARD

#### BOROUGH OF HARVEY CEDARS

SCALE: 1" = 20'