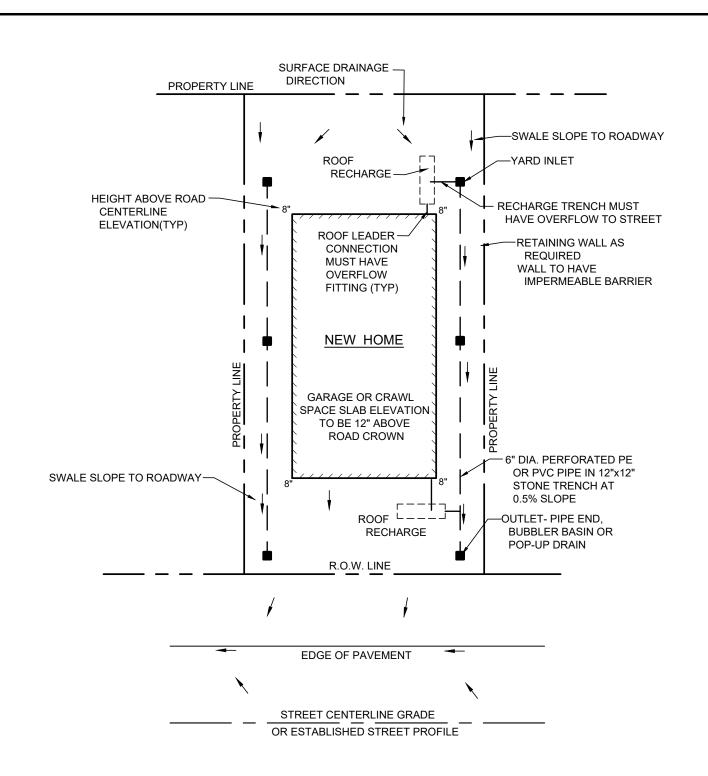

Detail B for lots West of Long Beach Boulevard and Detail C for lots East of Long Beach Boulevard are provided at the end of this chapter.

- <u>Section 2</u>: The following details and diagrams are hereby inserted at the end of Chapter 9 and are attached as part of the Ordinance and on file in the Borough Clerk's office.
  - 1. Detail A entitled "Subsurface Infiltration System".
  - 2. Detail B entitled "Typical Lot Layout, Grading and Drainage with 20 inches of fill West of Long Beach Boulevard".
  - 3. Detail C entitled "Typical Lot Layout, Grading and Drainage for Lots filled East of Long Beach Boulevard".
- **Section 3**. All ordinances or parts of ordinances inconsistent herewith are repealed to the extent of such inconsistency.
- <u>Section 4</u>. If any word, phrase, clause, section or provision of this ordinance shall be found by any court of competent jurisdiction to be unenforceable, illegal or unconstitutional, such word, phrase, clause, section or provision shall be severable from the balance of the ordinance and the remainder of the ordinance shall remain in full force and effect.

### **DETAIL C**

# TYPICAL LOT GRADING WITH 8" OF FILL PROPERTIES EAST OF LONG BEACH BOULEVARD

#### **BOROUGH OF HARVEY CEDARS**

SCALE: 1" = 20'