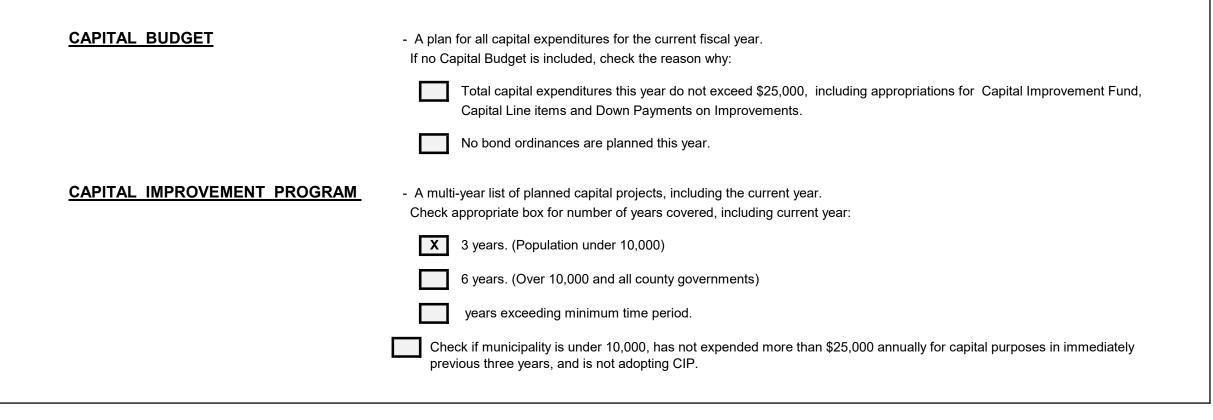

s Balance Remaining                  | 1,927,465.60 |

Proposed Use of Current Fund Surplus in 2024 Budget

(Important: This appendix must be Included in advertisement of Budget.)

#### Sheet 39

#### 2024 CAPITAL BUDGET AND CAPITAL IMPROVEMENT PROGRAM

This section is included with the Annual Budget pursuant to N.J.A.C. 5:30-4. It does not in itself confer any authorization to raise or expend funds. Rather it is a document used as part of the local unit's planning and management program. Specific authorization to expend funds for purposes described in this section must be granted elsewhere, by a separate bond ordinance, by inclusion of a line item in the Capital Improvement Section of this budget, by an ordinance taking the money from the Capital Improvement Fund, or other lawful means.



#### BOROUGH OF HARVEY CEDARS NARRATIVE FOR CAPITAL IMPROVEMENT PROGRAM

The Borough's Governing Body, through its Capital Budget, has projected the Borough's capital needs so as to plan for an orderly growth within the Borough. The Capital Budget, by its nature, does to some extent, establigh priorities. However, changing times may cause these priorities to vary. The availability of grants, development within the Borough and the financial status of the community will also be taken into consideration by the Mayor and Commissioners.

### CAPITAL BUDGET (Current Year Action)

2024

Local Unit

**BOROUGH OF HARVEY CEDARS** 

| 1                           | 2                 | 3                          | 4<br>AMOUNTS                  | PLAN                                | 2024